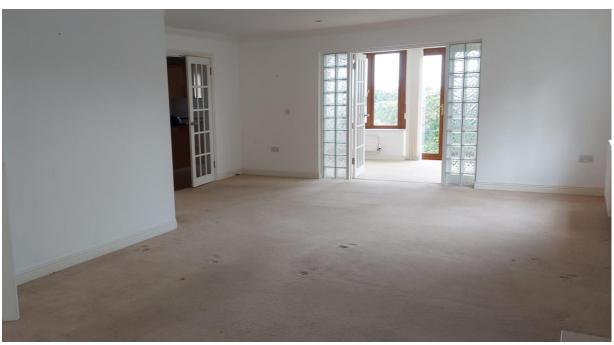

## **Property description:**

Comprises of: A two storey four bedroom detached house. The accommodation within is laid out over two levels and briefly comprises the following:

**Ground Floor:** Hallway, office, living/dining room, sun room, kitchen/breakfast room, utility and W.C.

Gas central heating

EPC rating C/75

**Ground Floor:** 

Hallway – various

Living room area (front) – 3.89 x 5.27

Dining room area (rear) – 5.33 x 3.08

Office  $-2.99 \times 5.49$ 

Kitchen/diner  $-3.69 \times 5.51$ 