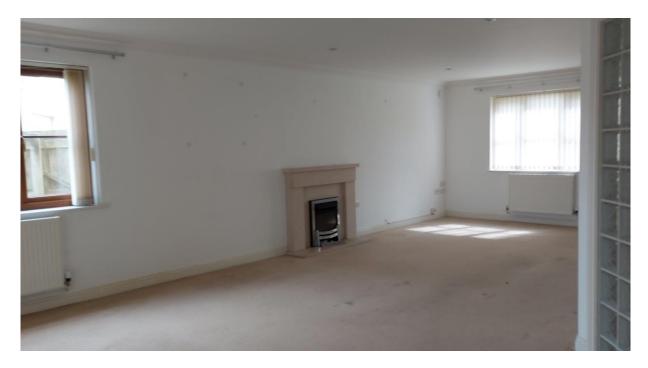

## **Property description:**

Comprises of: A two storey four bedroom detached house. The accommodation within is laid out over two levels and briefly comprises the following:

**Ground Floor:** Hallway, office, living/dining room, sun room, kitchen/breakfast room, utility and W.C.

Gas central heating

EPC rating C/75

**Ground Floor:** 

Hallway – various

Living room area (front) – 3.89 x 5.27

Dining room area (rear) – 5.33 x 3.08

Office  $-2.99 \times 5.49$ 

Kitchen/diner  $-3.69 \times 5.51$ 