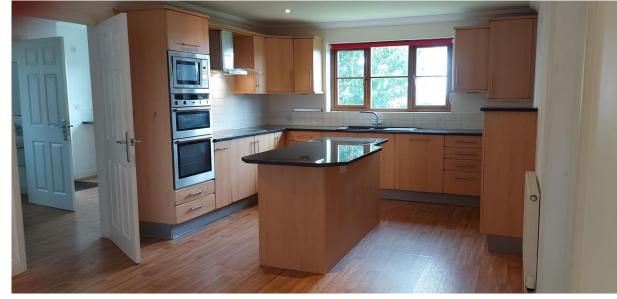

## **Property description:**

Comprises of: A two storey four bedroom detached house. The accommodation within is laid out over two levels and briefly comprises the following:

**Ground Floor:** Hallway, office, living/dining room, sun room, kitchen/breakfast room, utility and W.C.

Gas central heating

EPC rating C/75

**Ground Floor:** 

Hallway – various

Living room area (front) – 3.89 x 5.27

Dining room area (rear) – 5.33 x 3.08

Office  $-2.99 \times 5.49$ 

Kitchen/diner  $-3.69 \times 5.51$ 