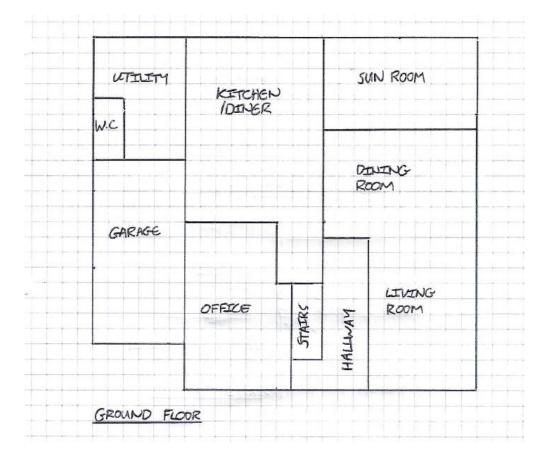

## **Property description:**

Comprises of: A two storey four bedroom detached house. The accommodation within is laid out over two levels and briefly comprises the following:

**Ground Floor:** Hallway, office, living/dining room, sun room, kitchen/breakfast room, utility and W.C.

Gas central heating

EPC rating C/75

**Ground Floor:** 

Hallway – various

Living room area (front) – 3.89 x 5.27

Dining room area (rear) – 5.33 x 3.08

Office  $-2.99 \times 5.49$ 

Kitchen/diner  $-3.69 \times 5.51$ 

Utility - various

Ground floor WC  $-0.9 \times 2.0$ 

Sunroom – 4.89 x 2.37

First Floor:

Landing – 2.07 x 2.07

Front le hand side bedroom – 2.98 x 4.89

Rear le hand side bedroom – 2.99 x 3.29

Bathroom – 2.07 x 2.18