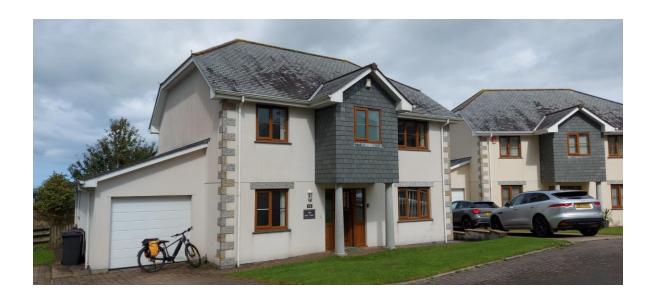

Wheal Uny, Trewirgie Hill, Redruth, Cornwall TR15 2TD

Status: Vacant

Notice period: None Required

## **Property description:**

Comprises of: A two storey four bedroom detached house. The accommodation within is laid out over two levels and briefly comprises the following:

**Ground Floor:** Hallway, office, living/dining room, sun room, kitchen/breakfast room, utility and W.C.

**First Floor:** Landing, front left hand side bedroom, rear left hand side bedroom, bathroom, rear right hand side bedroom, front right hand side bedroom and en suite shower room.

Outside: Small rear and side garden, garden shed. Parking