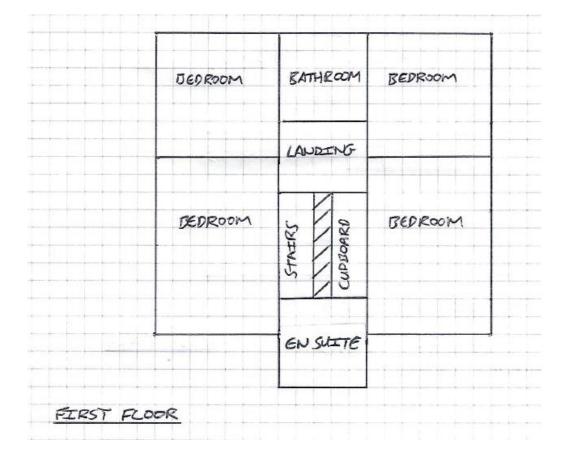

**First Floor:** Landing, front left hand side bedroom, rear left hand side bedroom, bathroom, rear right hand side bedroom, front right hand side bedroom and en suite shower room.

Outside: Small rear and side garden, garden shed. Parking

Utility - various

Ground floor WC  $-0.9 \times 2.0$ 

Sunroom – 4.89 x 2.37

First Floor:

Landing – 2.07 x 2.07

Front le hand side bedroom – 2.98 x 4.89

Rear le hand side bedroom – 2.99 x 3.29

Bathroom – 2.07 x 2.18

Rear right hand side bedroom – 3.88 x 3.28

Front right hand side bedroom – 3.89 x 4.88

En-suite shower room – 1.93 x 2.65

All measurements are approximate, are not to be relied upon, and are to be checked on site. Measurements given as width x length, as viewed facing front elevtion. Measurements are approximate and in metres to the nearest centermetre.