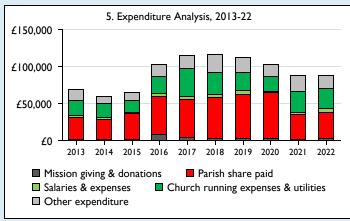

Graph 5 shows expenditure other than capital expenditure.

Graph 5: Other expenditure = Fund-raising activities + Mission and evangelism costs + Cost of trading + Other expenses.

Graph 5: Running expenses & utilities also includes governance costs.

Graphs I-6: Unrestricted and Restricted amounts have been combined.

For further definitions please see the guidance notes attached to the Return of Parish Finance:

Variations from year to year may be the result of changes in the number of churches that submitted returns, or changes in parish/benefice structure. Number of churches included in returns: 2013 2;2014 3;2015 2;2016 3;2017 3;2018 3;2019 3;2020 3;2021 3;2022 1.

# Finance Dashboard Data for the Parish of Redruth in the deanery of CARNMARTH, NORTH

|                                                        |                                                 | $\overline{}$ | $\overline{}$ |        |         |         |         | $\overline{}$ |         | $\longrightarrow$ |         |
|--------------------------------------------------------|-------------------------------------------------|---------------|---------------|--------|---------|---------|---------|---------------|---------|-------------------|---------|
| Report                                                 | Field                                           | 2013          | 2014          | 2015   | 2016    | 2017    | 2018    | 2019          | 2020    | 2021              | 2022    |
| I. Total Income & Total Expenditure, 2013-22           | Income                                          | 73,482        | 70,491        | 97,785 | 159,105 | 95,751  | 123,504 | 110,292       | 75,933  | 105,045           | 111,859 |
|                                                        | Expenditure                                     | 83,409        | 190,434       | 75,947 | 116,925 | 116,533 | 121,136 | 127,203       | 117,532 | 93,008            | 99,798  |
| 2. Giving & Gift aid recovered, 2013-22                | Planned giving                                  | 22,462        | 22,422        | 24,673 | 30,159  | 34,601  | 30,761  | 29,199        | 30,555  | 30,698            | 31,596  |
|                                                        | Collections at services                         | 6,262         | 6,384         | 6,665  | 8,257   | 8,611   | 7,543   | 8,588         | 5,034   | 5,761             | 6,915   |
|                                                        | All other giving                                | 5,795         | 1,650         | 7,222  | 14,068  | 8,871   | 14,156  | 8,543         | 8,832   | 13,823            | 17,729  |
|                                                        | Gift aid recovered                              | 7,459         | 6,816         | 9,096  | 10,514  | 9,116   | 11,204  | 9,876         | 9,648   | 11,873            | 11,770  |
| 3. Planned giving & Planned givers, 2013-22            | Weekly average planned giving per Planned giver | 9.60          | 11.35         | 13.18  | 11.15   | 12.80   | 12.86   | 12.76         | 17.81   | 13.12             | 12.66   |
|                                                        | Number of Planned givers                        | 45.00         | 38.00         | 36.00  | 52.00   | 52.00   | 46.00   | 44.00         | 33.00   | 45.00             | 48.00   |
| 4. Income Analysis, 2013-22                            | Total giving                                    | 34,519        | 30,456        | 38,560 | 52,484  | 52,083  | 52,460  | 46,330        | 44,421  | 50,282            | 56,240  |
|                                                        | Fundraising                                     | 3,884         | 5,149         | 4,765  | 13,601  | 9,224   | 9,935   | 10,485        | 1,954   | 5,414             | 5,618   |
|                                                        | Trading                                         | 12,198        | 13,092        | 13,905 | 15,855  | 17,049  | 17,524  | 19,452        | 12,585  | 13,667            | 16,972  |
|                                                        | Gift aid recovered                              | 7,459         | 6,816         | 9,096  | 10,514  | 9,116   | 11,204  | 9,876         | 9,648   | 11,873            | 11,770  |
|                                                        | PCC Fees                                        | 6,339         | 6,330         | 2,741  | 3,842   | 7,190   | 8,455   | 9,876         | 3,443   | 8,141             | 10,234  |
|                                                        | Other income                                    | 1,427         | 1,457         | 716    | 68      | 184     | 4,594   | 5,731         | 739     | 4,514             | 3,390   |
| 5. Expenditure Analysis, 2013-22                       | Mission giving & donations                      | 1,744         | 1,147         | 1,405  | 7,921   | 3,530   | 3,084   | 3,193         | 2,617   | 1,049             | 3,219   |
|                                                        | Parish share paid                               | 29,874        | 27,644        | 35,384 | 51,173  | 52,547  | 55,374  | 58,974        | 62,732  | 34,100            | 35,000  |
|                                                        | Salaries & expenses                             | 1,695         | 1,883         | 1,716  | 4,496   | 3,460   | 4,328   | 5,545         | 1,270   | 2,955             | 5,372   |
|                                                        | Church running expenses & utilities             | 21,269        | 19,752        | 16,167 | 23,064  | 37,735  | 29,060  | 24,280        | 19,871  | 27,779            | 27,304  |
|                                                        | Other expenditure                               | 13,962        | 9,442         | 9,717  | 15,586  | 17,134  | 24,067  | 20,821        | 15,578  | 21,625            | 16,716  |
| 6. Legacies, Grants and Capital expenditure, 2013-22   | Legacies                                        | 0             | 2,202         | 10,000 | 57,145  | 0       | 18,213  | 0             | 0       | 0                 | 0       |
|                                                        | Grants                                          | 7,656         | 4,989         | 18,002 | 5,596   | 905     | 1,119   | 8,542         | 3,143   | 11,154            | 7,635   |
|                                                        | Capital expenditure                             | 14,865        | 130,566       | 11,558 | 14,685  | 2,127   | 5,223   | 14,390        | 15,464  | 5,500             | 12,187  |
| 7. Net Current Assets and Investment Balances, 2017-22 | Unrestricted                                    |               |               |        |         | 73,107  | 75,888  | 58,488        | 28,924  | 36,875            | 81,985  |
|                                                        | Restricted                                      |               |               |        |         | 4,820   | 7,540   | 9,363         | 6,494   | 10,884            | 6,409   |