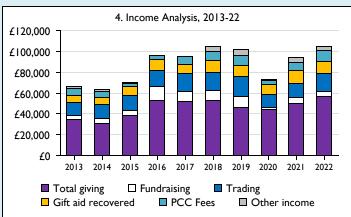

Graph 3: Planned giving = Tax efficient planned giving + Other planned giving; Planned givers = Tax efficient planned givers + Other planned givers.

Graph 4 shows income other than grants and legacies.

Graph 4: Total giving = Tax efficient planned giving + Other planned giving + Collections at services + All other giving, including special appeals.

Graph 4: Other income = Dividends, interest, income from property + Any other income.