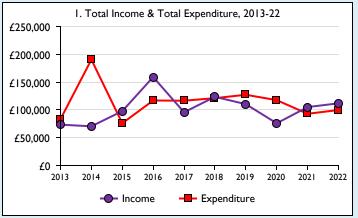

Graphs I-6: Unrestricted and Restricted amounts have been combined.

For further definitions please see the guidance notes attached to the Return of Parish Finance:

Variations from year to year may be the result of changes in the number of churches that submitted returns, or changes in parish/benefice structure. Number of churches included in returns: 2013 2;2014 3;2015 2;2016 3;2017 3;2018 3;2019 3;2020 3;2021 3;2022 1.