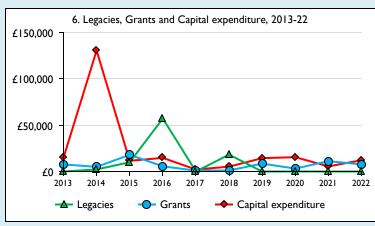

Graphs I-6: Unrestricted and Restricted amounts have been combined.

For further definitions please see the guidance notes attached to the Return of Parish Finance:

Variations from year to year may be the result of changes in the number of churches that submitted returns, or changes in parish/benefice structure. Number of churches included in returns: 2013 2;2014 3;2015 2;2016 3;2017 3;2018 3;2019 3;2020 3;2021 3;2022 1.

# Finance Dashboard Data for the Parish of Redruth in the deanery of CARNMARTH, NORTH

|                                                        |                                                 | $\overline{}$ | $\overline{}$ |        |         |         |         | $\overline{}$ |         | $\longrightarrow$ |         |
|--------------------------------------------------------|-------------------------------------------------|---------------|---------------|--------|---------|---------|---------|---------------|---------|-------------------|---------|
| Report                                                 | Field                                           | 2013          | 2014          | 2015   | 2016    | 2017    | 2018    | 2019          | 2020    | 2021              | 2022    |
| I. Total Income & Total Expenditure, 2013-22           | Income                                          | 73,482        | 70,491        | 97,785 | 159,105 | 95,751  | 123,504 | 110,292       | 75,933  | 105,045           | 111,859 |
|                                                        | Expenditure                                     | 83,409        | 190,434       | 75,947 | 116,925 | 116,533 | 121,136 | 127,203       | 117,532 | 93,008            | 99,798  |
| 2. Giving & Gift aid recovered, 2013-22                | Planned giving                                  | 22,462        | 22,422        | 24,673 | 30,159  | 34,601  | 30,761  | 29,199        | 30,555  | 30,698            | 31,596  |
|                                                        | Collections at services                         | 6,262         | 6,384         | 6,665  | 8,257   | 8,611   | 7,543   | 8,588         | 5,034   | 5,761             | 6,915   |
|                                                        | All other giving                                | 5,795         | 1,650         | 7,222  | 14,068  | 8,871   | 14,156  | 8,543         | 8,832   | 13,823            | 17,729  |
|                                                        | Gift aid recovered                              | 7,459         | 6,816         | 9,096  | 10,514  | 9,116   | 11,204  | 9,876         | 9,648   | 11,873            | 11,770  |
| 3. Planned giving & Planned givers, 2013-22            | Weekly average planned giving per Planned giver | 9.60          | 11.35         | 13.18  | 11.15   | 12.80   | 12.86   | 12.76         | 17.81   | 13.12             | 12.66   |
|                                                        | Number of Planned givers                        | 45.00         | 38.00         | 36.00  | 52.00   | 52.00   | 46.00   | 44.00         | 33.00   | 45.00             | 48.00   |
| 4. Income Analysis, 2013-22                            | Total giving                                    | 34,519        | 30,456        | 38,560 | 52,484  | 52,083  | 52,460  | 46,330        | 44,421  | 50,282            | 56,240  |
|                                                        | Fundraising                                     | 3,884         | 5,149         | 4,765  | 13,601  | 9,224   | 9,935   | 10,485        | 1,954   | 5,414             | 5,618   |
|                                                        | Trading                                         | 12,198        | 13,092        | 13,905 | 15,855  | 17,049  | 17,524  | 19,452        | 12,585  | 13,667            | 16,972  |
|                                                        | Gift aid recovered                              | 7,459         | 6,816         | 9,096  | 10,514  | 9,116   | 11,204  | 9,876         | 9,648   | 11,873            | 11,770  |
|                                                        | PCC Fees                                        | 6,339         | 6,330         | 2,741  | 3,842   | 7,190   | 8,455   | 9,876         | 3,443   | 8,141             | 10,234  |
|                                                        | Other income                                    | 1,427         | 1,457         | 716    | 68      | 184     | 4,594   | 5,731         | 739     | 4,514             | 3,390   |
| 5. Expenditure Analysis, 2013-22                       | Mission giving & donations                      | 1,744         | 1,147         | 1,405  | 7,921   | 3,530   | 3,084   | 3,193         | 2,617   | 1,049             | 3,219   |
|                                                        | Parish share paid                               | 29,874        | 27,644        | 35,384 | 51,173  | 52,547  | 55,374  | 58,974        | 62,732  | 34,100            | 35,000  |
|                                                        | Salaries & expenses                             | 1,695         | 1,883         | 1,716  | 4,496   | 3,460   | 4,328   | 5,545         | 1,270   | 2,955             | 5,372   |
|                                                        | Church running expenses & utilities             | 21,269        | 19,752        | 16,167 | 23,064  | 37,735  | 29,060  | 24,280        | 19,871  | 27,779            | 27,304  |
|                                                        | Other expenditure                               | 13,962        | 9,442         | 9,717  | 15,586  | 17,134  | 24,067  | 20,821        | 15,578  | 21,625            | 16,716  |
| 6. Legacies, Grants and Capital expenditure, 2013-22   | Legacies                                        | 0             | 2,202         | 10,000 | 57,145  | 0       | 18,213  | 0             | 0       | 0                 | 0       |
|                                                        | Grants                                          | 7,656         | 4,989         | 18,002 | 5,596   | 905     | 1,119   | 8,542         | 3,143   | 11,154            | 7,635   |
|                                                        | Capital expenditure                             | 14,865        | 130,566       | 11,558 | 14,685  | 2,127   | 5,223   | 14,390        | 15,464  | 5,500             | 12,187  |
| 7. Net Current Assets and Investment Balances, 2017-22 | Unrestricted                                    |               |               |        |         | 73,107  | 75,888  | 58,488        | 28,924  | 36,875            | 81,985  |
|                                                        | Restricted                                      |               |               |        |         | 4,820   | 7,540   | 9,363         | 6,494   | 10,884            | 6,409   |