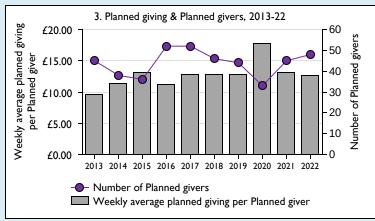

#### Weekly average planned giving per planned giver (2022)

Parish: £12.66 Diocese: £11.21

Graph 3: Planned giving = Tax efficient planned giving + Other planned giving; Planned givers = Tax efficient planned givers + Other planned givers.

Graph 4 shows income other than grants and legacies.