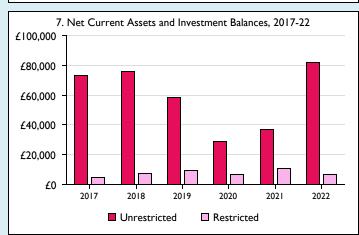

Graphs I-6: Unrestricted and Restricted amounts have been combined.

For further definitions please see the guidance notes attached to the Return of Parish Finance:

Variations from year to year may be the result of changes in the number of churches that submitted returns, or changes in parish/benefice structure. Number of churches included in returns: 2013 2;2014 3;2015 2;2016 3;2017 3;2018 3;2019 3;2020 3;2021 3;2022 1.

# Finance Dashboard Data for the Parish of Redruth in the deanery of CARNMARTH, NORTH

|                                                        |                                                 | $\overline{}$ | $\overline{}$ |        |         |         |         | $\overline{}$ |         | $\longrightarrow$ |         |
|--------------------------------------------------------|-------------------------------------------------|---------------|---------------|--------|---------|---------|---------|---------------|---------|-------------------|---------|
| Report                                                 | Field                                           | 2013          | 2014          | 2015   | 2016    | 2017    | 2018    | 2019          | 2020    | 2021              | 2022    |
| I. Total Income & Total Expenditure, 2013-22           | Income                                          | 73,482        | 70,491        | 97,785 | 159,105 | 95,751  | 123,504 | 110,292       | 75,933  | 105,045           | 111,859 |
|                                                        | Expenditure                                     | 83,409        | 190,434       | 75,947 | 116,925 | 116,533 | 121,136 | 127,203       | 117,532 | 93,008            | 99,798  |
| 2. Giving & Gift aid recovered, 2013-22                | Planned giving                                  | 22,462        | 22,422        | 24,673 | 30,159  | 34,601  | 30,761  | 29,199        | 30,555  | 30,698            | 31,596  |
|                                                        | Collections at services                         | 6,262         | 6,384         | 6,665  | 8,257   | 8,611   | 7,543   | 8,588         | 5,034   | 5,761             | 6,915   |
|                                                        | All other giving                                | 5,795         | 1,650         | 7,222  | 14,068  | 8,871   | 14,156  | 8,543         | 8,832   | 13,823            | 17,729  |
|                                                        | Gift aid recovered                              | 7,459         | 6,816         | 9,096  | 10,514  | 9,116   | 11,204  | 9,876         | 9,648   | 11,873            | 11,770  |
| 3. Planned giving & Planned givers, 2013-22            | Weekly average planned giving per Planned giver | 9.60          | 11.35         | 13.18  | 11.15   | 12.80   | 12.86   | 12.76         | 17.81   | 13.12             | 12.66   |
|                                                        | Number of Planned givers                        | 45.00         | 38.00         | 36.00  | 52.00   | 52.00   | 46.00   | 44.00         | 33.00   | 45.00             | 48.00   |
| 4. Income Analysis, 2013-22                            | Total giving                                    | 34,519        | 30,456        | 38,560 | 52,484  | 52,083  | 52,460  | 46,330        | 44,421  | 50,282            | 56,240  |
|                                                        | Fundraising                                     | 3,884         | 5,149         | 4,765  | 13,601  | 9,224   | 9,935   | 10,485        | 1,954   | 5,414             | 5,618   |
|                                                        | Trading                                         | 12,198        | 13,092        | 13,905 | 15,855  | 17,049  | 17,524  | 19,452        | 12,585  | 13,667            | 16,972  |
|                                                        | Gift aid recovered                              | 7,459         | 6,816         | 9,096  | 10,514  | 9,116   | 11,204  | 9,876         | 9,648   | 11,873            | 11,770  |
|                                                        | PCC Fees                                        | 6,339         | 6,330         | 2,741  | 3,842   | 7,190   | 8,455   | 9,876         | 3,443   | 8,141             | 10,234  |
|                                                        | Other income                                    | 1,427         | 1,457         | 716    | 68      | 184     | 4,594   | 5,731         | 739     | 4,514             | 3,390   |
| 5. Expenditure Analysis, 2013-22                       | Mission giving & donations                      | 1,744         | 1,147         | 1,405  | 7,921   | 3,530   | 3,084   | 3,193         | 2,617   | 1,049             | 3,219   |
|                                                        | Parish share paid                               | 29,874        | 27,644        | 35,384 | 51,173  | 52,547  | 55,374  | 58,974        | 62,732  | 34,100            | 35,000  |
|                                                        | Salaries & expenses                             | 1,695         | 1,883         | 1,716  | 4,496   | 3,460   | 4,328   | 5,545         | 1,270   | 2,955             | 5,372   |
|                                                        | Church running expenses & utilities             | 21,269        | 19,752        | 16,167 | 23,064  | 37,735  | 29,060  | 24,280        | 19,871  | 27,779            | 27,304  |
|                                                        | Other expenditure                               | 13,962        | 9,442         | 9,717  | 15,586  | 17,134  | 24,067  | 20,821        | 15,578  | 21,625            | 16,716  |
| 6. Legacies, Grants and Capital expenditure, 2013-22   | Legacies                                        | 0             | 2,202         | 10,000 | 57,145  | 0       | 18,213  | 0             | 0       | 0                 | 0       |
|                                                        | Grants                                          | 7,656         | 4,989         | 18,002 | 5,596   | 905     | 1,119   | 8,542         | 3,143   | 11,154            | 7,635   |
|                                                        | Capital expenditure                             | 14,865        | 130,566       | 11,558 | 14,685  | 2,127   | 5,223   | 14,390        | 15,464  | 5,500             | 12,187  |
| 7. Net Current Assets and Investment Balances, 2017-22 | Unrestricted                                    |               |               |        |         | 73,107  | 75,888  | 58,488        | 28,924  | 36,875            | 81,985  |
|                                                        | Restricted                                      |               |               |        |         | 4,820   | 7,540   | 9,363         | 6,494   | 10,884            | 6,409   |