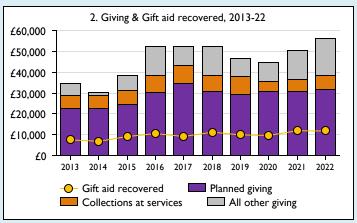

#### **Notes & definitions**

This dashboard contains figures as submitted by churches currently in the parish; gaps may be the result of missing returns.

Graph 2 shows a detailed breakdown of the **Total giving** figure in graph 4.

Graph 4: Total giving = Tax efficient planned giving + Other planned giving + Collections at services + All other giving, including special appeals.

Graph 4: Other income = Dividends, interest, income from property + Any other income.